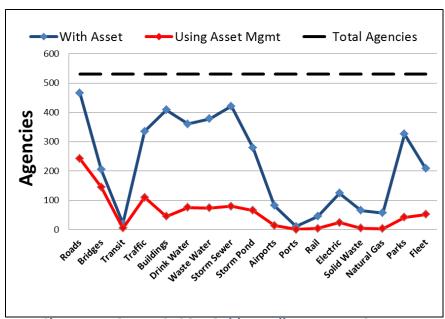

| Assets Managed by Cities, Counties and State Agencies |        |         |             |        |         |         |           |             |             |             |            |          |       |          | es         |             |             |       |
|-------------------------------------------------------|--------|---------|-------------|--------|---------|---------|-----------|-------------|-------------|-------------|------------|----------|-------|----------|------------|-------------|-------------|-------|
|                                                       | Assets | Managed | Road        | Bridge | Transit | Traffic | Buildings | Drink Water | Waste Water | Storm Sewer | Storm Pond | Airports | Ports | Railways | Electrical | Solid Waste | Natural Gas | Total |
| Small Cities                                          |        | 14      | 97          | 11     | 1       | 55      | 71        | 92          | 92          | 89          | 54         | 15       | 0     | 7        | 18         | 5           | 9           | 616   |
| Large Cities                                          |        | 15      | 187         | 88     | 4       | 112     | 109       | 128         | 139         | 137         | 133        | 19       | 2     | 9        | 54         | 9           | 7           | 1137  |
| Counties                                              |        | 14      | 132         | 99     | 4       | 64      | 45        | 7           | 5           | 36          | 18         | 8        | 0     | 4        | 4          | 18          | 3           | 447   |
| State Agencies                                        |        | 7       | 9           | 3      | 0       | 3       | 7         | 0           | 4           | 2           | 2          | 0        | 0     | 0        | 0          | 0           | 0           | 30    |
| Totals =                                              |        |         | <b>42</b> 5 | 201    | 9       | 234     | 232       | <b>22</b> 7 | 240         | 264         | <b>207</b> | 42       | 2     | 20       | 76         | 32          | 19          | 2230  |